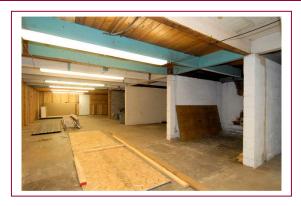

Rear of Building

Lower Level - Basement

Main Level - Interior

Main Level - Interior

- Property located next to Wentworth on W. 7<sup>th</sup> Ave
- I-2, zone being changed to C-4

**Lot size:** 6,098 sf two story building with 74.84 front feet on the south side of W. 7<sup>th</sup> Avenue and a depth varying from about 71 to 80 ft.