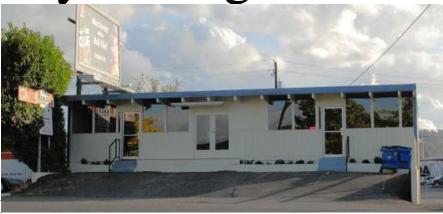

## For Lease 1,400 sf Retail/Showroom Visibility Rating 8.9!

## 2164 W. 7th Avenue, Eugene, OR

- Zoned C-2 Ideal for Retail/Showroom
  - Newly Finished Interior
- Tenant Gets To Pick Floor Covering
  - \$1,550 per Month Gross Lease

Contact: Rene' Nelson, CCIM
Pacwest Real Estate Investments, LLC
Cell: (541) 912-6583 Fax: (541) 485-5462