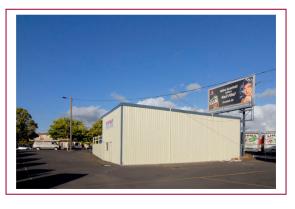

Rear of Building

Lower Level - Basement

Main Level - Interior

Main Level - Interior

- Property located next to Wentworth on W. 7<sup>th</sup> Ave
- I-2, zone being changed to C-4

**Lot size:** 6,098 sf two story building with 74.84 front feet on the south side of W. 7<sup>th</sup> Avenue and a depth varying from about 71 to 80 ft.