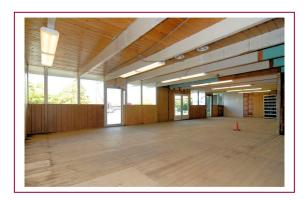

Rear of Building

Lower Level - Basement

Main Level - Interior

Main Level - Interior

- Property located next to Wentworth on W. 7<sup>th</sup> Ave
- I-2, zone being changed to C-4

**Lot size:** 6,098 sf two story building with 74.84 front feet on the south side of W. 7<sup>th</sup> Avenue and a depth varying from about 71 to 80 ft.