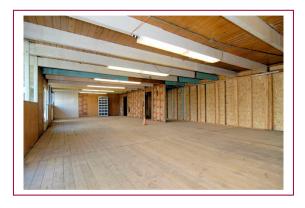

Rear of Building

Lower Level - Basement

Main Level - Interior

Main Level - Interior

- Property located next to Wentworth on W. 7<sup>th</sup> Ave
- I-2, zone being changed to C-4

**Lot size:** 6,098 sf two story building with 74.84 front feet on the south side of W. 7<sup>th</sup> Avenue and a depth varying from about 71 to 80 ft.